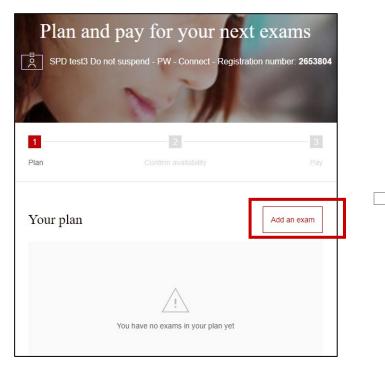

-----------------------------------------|--------------------------------------------------------------------------------------------------------------------|
| ④ Dashboard                                | Some MY QUALIFICATION<br>ACCA Student<br>View progress                                                                                     | ■ ACCOUNT BALANCE <b>£0 due</b> View transactions [2]                                                              |
| E Documents & downloads<br>옷 My details →  | ACCA KEY DATES<br>• Annual subscription was due on 01 January 2020<br>• July exams 6-17 July 2020<br>• September exams 7-11 September 2020 | COMMON ACTIONS<br>Book an exam 2 fiew your certificates<br>Print a transcript 2 Record your practical experience 2 |





#### 3. 点击"Add an exam"



#### 4. 选择考点、考季和考试科目





#### 5. 选择考试版本(如该科目有不同版本)

|                                                        |                                | ams in Beijing                       |                      |
|--------------------------------------------------------|--------------------------------|--------------------------------------|----------------------|
| March 2021<br>STANDARD                                 | June 2021<br>EARLY             |                                      |                      |
| Performance Management                                 | (PM)                           |                                      | •                    |
| Choose a Version to pla                                | n this exam                    |