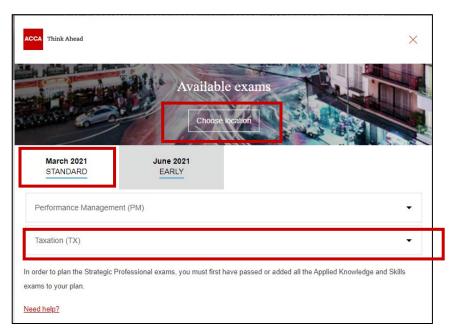

#### 4. 选择考点、考季和考试科目

#### 5. 选择考试版本(如该科目有不同版本)

|                                                        |                                | ams in Beijing                       |                      |
|--------------------------------------------------------|--------------------------------|--------------------------------------|----------------------|
| March 2021<br>STANDARD                                 | June 2021<br>EARLY             |                                      |                      |
| Performance Management                                 | (PM)                           |                                      | •                    |
| Choose a Version to pla                                | n this exam                    |                                      |                      |
| Select Exam Method:                                    |                                | You've selected Taxation (TX)        | Add to your plan     |
| In order to plan the Strategic Protexams to your plan. | essional exams, you must first | have passed or added all the Applied | Knowledge and Skills |